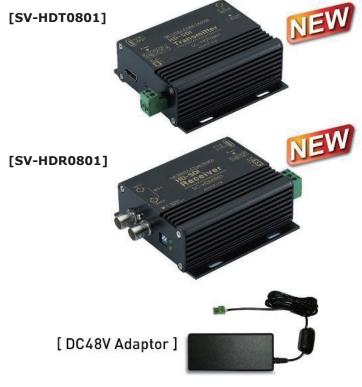

## Product Summary

- · HDMI to HD-SDI(SV-HDT0801) and HD-SDI to HDMI (SV-HDR0801) Converter
- \* "HD-SDI&Power" transmission over 1 single coaxial cable
- Supply power to Megapixel cameras(8W/DC type) over the single coaxial cable
- Long distance transmission over 200m (HD:1.485G)/130m (Full HD:2.97G)
- $\cdot$  No need of power wiring & save infrastructure cost under  $30{\sim}50\%$
- $\cdot$  For cameras with HD-SDI Video output, possible to use the SV-HDR0801 only
- Transmission distance extension function (When Receiver can be used as Repeater, it is possible to extend the transmission distance 200m additionally
- Use coaxial cable, more economical than other transmission solutions such as Fiber-optic, HDMI cabling solutions
- · Auto diagnosis of cable status for safe power supply
- · Surge Protection function built-in transmitter