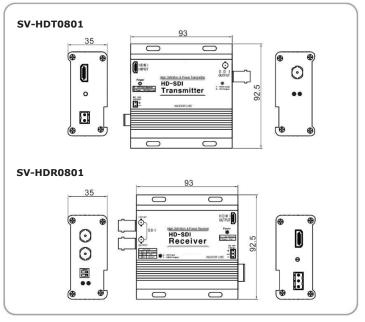

r>(Power<br>Control) | SW1             | Nonfunctional                                         |
|                                 | SW2             | On: Supply DC48V through Coax, Off: Cut off the power |
| Power Consumption               |                 | 4.6W (Full HD Transmission)                           |
| Tempera                         | ture / Humidity | -10°C~+40°C / 0~80%                                   |
| Case b                          | ody / Weight    | Aluminum / 210g                                       |
| Dime                            | nsion (mm)      | 93(W)x92.5(H)x34.7(D)                                 |
| P                               | Adapter         | AC 110~240V                                           |



## Connection Diagram



## Dimensions