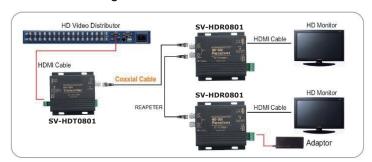

|
| DIP Swith<br>(Power<br>Control) | SW1             | Nonfunctional                                         |
|                                 | SW2             | On: Supply DC48V through Coax, Off: Cut off the power |
| Power Consumption               |                 | 4.6W (Full HD Transmission)                           |
| Tempera                         | ture / Humidity | -10°C~+40°C / 0~80%                                   |
| Case b                          | ody / Weight    | Aluminum / 210g                                       |
| Dime                            | nsion (mm)      | 93(W)x92.5(H)x34.7(D)                                 |
| P                               | Adapter         | AC 110~240V                                           |



## Connection Diagram



## Dimensions